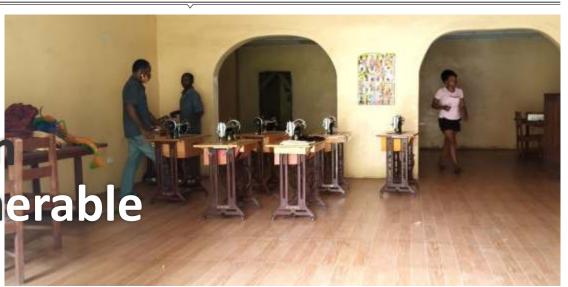

The Assessment delegation was wholeheartedly welcomed.

Church.

**CUMW Sewing Program for** 

Vol. 1

**Vulnerable Girls** 

**CONFERENCE** UNITED METHODIST **WOMEN ACTIVITY REPORT TEMPLATE** 

Pg 6-7-8

**PICTORIAL: CUMW LEADERSHIP** WITH GOMPA WOMEN

Thank you

CUMW
Sewing
Program
for Vulnerable
Girls

he United Methodist Women operate a nine-month training program for vulnerable girls. The training is conducted in the UMU Girls' Hostel, and is done on a Circle basis. Each Circle runs for three months. At the end of the third Circle, graduation program is held. In 2020, a total of 50 (fifty) women enrolled into the program. However, the school closed in 2020, due to the Coronavirus (COVID-19) Pandemic. We look forward to reopening the School in February of the New Year (2021).

We sent our profound gratitude to all our donors for completing the Girls' Hostel which allows room for the Sewing Program. We pray for God's continued financial blessings to you to continue your Christ-based Humanitarian help.

We also pray for Jehovah's financial blessings to other passionate promoters of God's Works who wish to assist on this skill acquisition Program for the economic empowerment of members, for the growth of the Church, and for the development of the Nation.