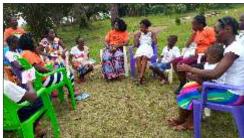

#### Peace, Reconciliation and Leadership

Loto River & Topp to Districts - UMW

Blessed are the peace maker for they shall be called the children of God. Where ever the human race is situated there will be misinterpretation, misunderstanding and mixed emotions in the mist of competing ideologies but, the ability to handle these differences in a way that still maintains a united body amidst the circumstance is the art of leadership.

The Conference United Methodist Women under the leadership mother Muriel Nelson, conducted a series of successful peace and reconciliation meetings in Lofa River District and Tappita district in March 2020 The purpose of the meetings was to reunite and reconcile women who were previously districts field and had differences with each other to their respective districts to continue working in the master's vineyard.

The peace and reconciliation meetings were held with Lofa River Dispict Women from March 11-12, 2020 at the Gorlu UMC with 65 women in attendance, while the Tappita District Women peace and reconciliation meeting was held from March 13-15, 2020 at the First UMC in Tappita city with 35 women in attendance