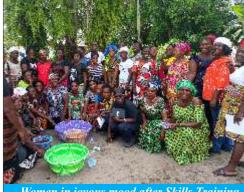

Thank you

CUMW
Sewing
Program
for Vulnerable
Girls

he United Methodist Women operate a nine-month training program for vulnerable girls. The training is conducted in the UMU Girls' Hostel, and is done on a Circle basis. Each Circle runs for three months. At the end of the third Circle, graduation program is held. In 2020, a total of 50 (fifty) women enrolled into the program. However, the school closed in 2020, due to the Coronavirus (COVID-19) Pandemic. We look forward to reopening the School in February of the New Year (2021).

We sent our profound gratitude to all our donors for completing the Girls' Hostel which allows room for the Sewing Program. We pray for God's continued financial blessings to you to continue your Christ-based Humanitarian help.

We also pray for Jehovah's financial blessings to other passionate promoters of God's Works who wish to assist on this skill acquisition Program for the economic empowerment of members, for the growth of the Church, and for the development of the Nation.