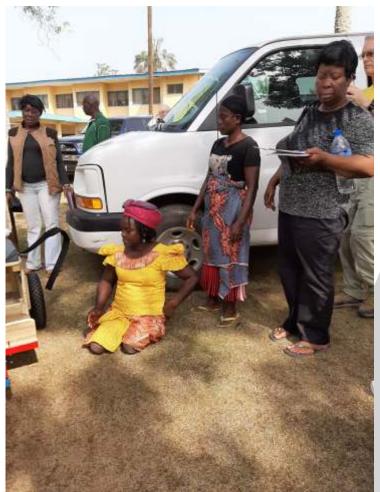

#### Awareness: Violence Against Women

Among several activities which took place at the women namual conference, one of them was the commemoration of day. Thursday-in Black. Violence against women is prevalent across Liberta. Thursday in Black is a day set uside by rights-based activists or women groups in solidatily with women and girls whose rights have been violated through the use of domestic violence and abuse and all fores of gender-

based violence. Women groups (religious & non-religious) and rights base organizations are seeking justice for survivor and families of vactims of violence.

The Conference United Methodist Women, (a group of Christion women), is also calling for justice for survivors and families of victims of gender-based violence.

On Thursday-January 23, 2020, about 300 Conference United Methodist women attired in black tshirts, paraded in the principal streets of Buchatean city in solidarity with vectime/survivors of S/GBV.

Speaking os guest speeder at the indoor ceremony, Rev. Dr. Theresa Smith, speke on women's health issues and what women go through when dealing with these issues. Also gracing the occasion was the Deputy Minister for Gerder, Alice Howard,