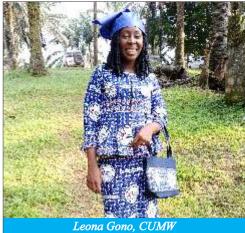

### UNITED METHODIST **WOMEN SET FOR 74TH ANNUAL CONFERENCE**

-With the Theme: "Bold To Go"

By: Leona Y. Gono-Program Co-coordinator, CUMW.

n December 29, the President of the Conference United Methodist Women (CUMW), Dr. Muriel Nelson, along with her team, took an assessment tour to Gbason Town United Methodist Mission, Sinoe District, regarding the preparation of her 74thAnnual Assembly. The team met with the District President, Mother Jerrilyn Klay, of the Sinoe District Conference and staff of her office. Among the Office Staff was Mr. Moses Yarmah, the dean of the United Methodist University Agriculture College; and Rev. P.K. Benin, the Senior Pastor of the