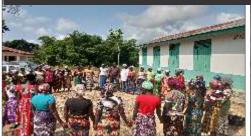

On Thursday-January 23, 2020, about 300 Conference United Methodist women attired in black tshirts, paraded in the principal streets of Buchatean city in solidarity with vectime/survivors of S/GBV.

Speaking os guest speeder at the indoor ceremony, Rev. Dr. Theresa Smith, speke on women's health issues and what women go through when dealing with these issues. Also gracing the occasion was the Deputy Minister for Gerder, Alice Howard,