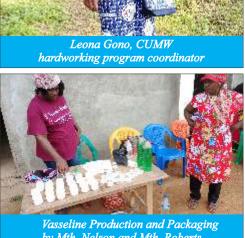

Thank you

CUMW
Sewing
Program
for Vulnerable
Girls

he United Methodist Women operate a nine-month training program for vulnerable girls. The training is conducted in the UMU Girls' Hostel, and is done on a Circle basis. Each Circle runs for three months. At the end of the third Circle, graduation program is held. In 2020, a total of 50 (fifty) women enrolled into the program. However, the school closed in 2020, due to the Coronavirus (COVID-19) Pandemic. We look forward to reopening the School in February of the New Year (2021).

We sent our profound gratitude to all our donors for completing the Girls' Hostel which allows room for the Sewing Program. We pray for God's continued financial blessings to you to continue your Christ-based Humanitarian help.

We also pray for Jehovah's financial blessings to other passionate promoters of God's Works who wish to assist on this skill acquisition Program for the economic empowerment of members, for the growth of the Church, and for the development of the Nation.