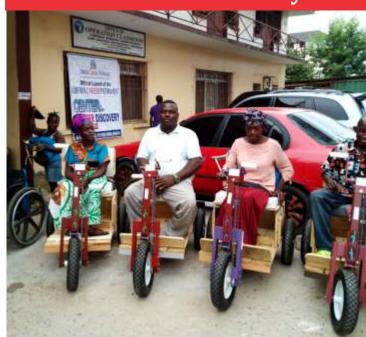

The conference United Methodist women, through the visionary leadership of its president, Mother Muriel Nelson, has secured several acres of land across the country for the United Methodist Church in Liberia. According to the president, mother Muriel Nelson, the properties are the future homes of the United Methodist Women Village.

These properties are situated in three counties including, 20 acres of land in River Gee, 20 acres in Kakata/ Farmington River District and 50 acres in Gbarnga, Bong County. The official launch of these properties was conducted on Monday, February 17, 2020.