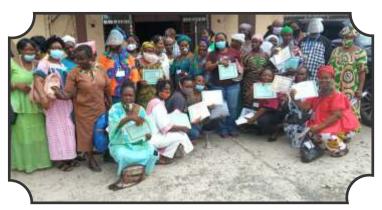

The Conference United Methodist Women under the leadership mother Muriel Nelson, conducted a series of successful peace and reconciliation meetings in Lofa River District and Tappita district in March 2020 The purpose of the meetings was to reunite and reconcile women who were previously districts field and had differences with each other to their respective districts to continue working in the master's vineyard.

The peace and reconciliation meetings were held with Lofa River Dispict Women from March 11-12, 2020 at the Gorlu UMC with 65 women in attendance, while the Tappita District Women peace and reconciliation meeting was held from March 13-15, 2020 at the First UMC in Tappita city with 35 women in attendance