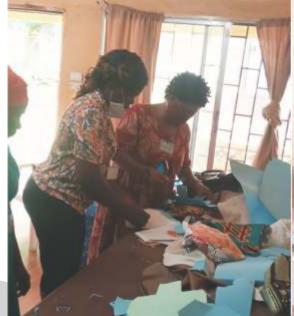

Thank you

CUMW
Sewing
Program
for Vulnerable
Girls

he United Methodist Women operate a nine-month training program for vulnerable girls. The training is conducted in the UMU Girls' Hostel, and is done on a Circle basis. Each Circle runs for three months. At the end of the third Circle, graduation program is held. In 2020, a total of 50 (fifty) women enrolled into the program. However, the school closed in 2020, due to the Coronavirus (COVID-19) Pandemic. We look forward to reopening the School in February of the New Year (2021).

We sent our profound gratitude to all our donors for completing the Girls' Hostel which allows room for the Sewing Program. We pray for God's continued financial blessings to you to continue your Christ-based Humanitarian help.