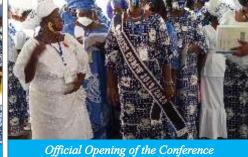

#### 73RD ANNUAL ASSEMBLY

Camphor Mission, Grand Bassa County

Ois January 20-26, 2020, the 73rd Annual Assembly and Anniversary of the Conference United Methodist Women was convened with the St. John River District Conference in Grand Bassa County.

The assembly held under theme:

THE POWER OF BOLD! With text taken from Luke 1: 26-38 Brought

together together about 400 women at the Camphor United Methodist Mission in Grand Bassa County.

The annual assembly of the Conference United Methodist Women is an annual gathering that brings together united Methodist women from local churches around the country to fellowship through experience and knowledge sharing, capacity building, as well as enhance their spiritual growth, as Christian women.