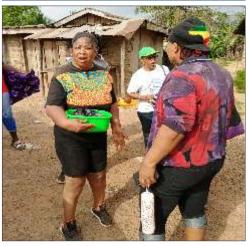

### UNITED METHODIST **WOMEN SET FOR 74TH ANNUAL CONFERENCE**

-With the Theme: "Bold To Go"

By: Leona Y. Gono-Program Co-coordinator, CUMW.

n December 29, the President of the Conference United Methodist Women (CUMW), Dr. Muriel Nelson, along with her team, took an assessment tour to Gbason Town United Methodist Mission, Sinoe District, regarding the preparation of her 74thAnnual Assembly. The team met with the District President, Mother Jerrilyn Klay, of the Sinoe District Conference and staff of her office. Among the Office Staff was Mr. Moses Yarmah, the dean of the United Methodist University Agriculture College; and Rev. P.K. Benin, the Senior Pastor of the

The Assessment delegation was wholeheartedly welcomed.

Church.

**CUMW Sewing Program for** 

Vol. 1

**Vulnerable Girls** 

**CONFERENCE** UNITED METHODIST **WOMEN ACTIVITY REPORT TEMPLATE** 

Pg 6-7-8

**PICTORIAL: CUMW LEADERSHIP** WITH GOMPA WOMEN