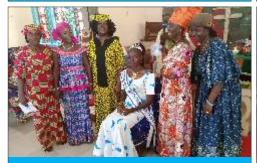

# **CUMW LEADERSHIP WITH GOMPA WOMEN**

CUMW president with the Gompa women

A brief stopped at the Gompa District Superintendent Rev. Aaron N. Yankie District office