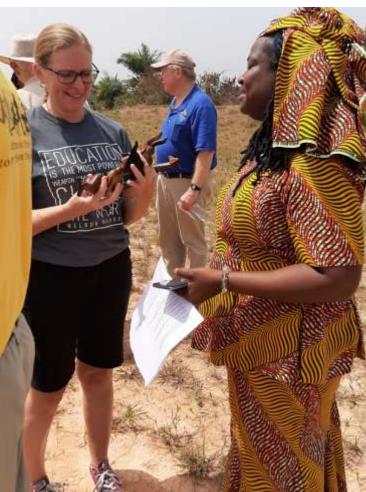

#### World Federation of Methodist and Uniting Church Women

WFM and Uniting Church Women - UMW

The World Federation of Methodist and Uniting Church Women is a global fellowship of Christian women from the Methodist, United and Uniting churches. Each belongs to their own national Unit, and these Units are grouped into nine geographical Areas. M-WiB is the British Unit of the World Federation, and joins with the Ireland Unit to form the Europe-Britain and Ireland Area.

These aims are illustrated in the World Federation logo, the Tree of Life (the name also given to its quarterly magazine), and are summed up in its mutto: To Know Christ and To Make Him Known. Dr. Muriel V. Nelsun, who is the Conference President of the United Methodist Women Liberia was elected in 2018 as the incoming President of the West Africa Area of the World Federation of Methodist and Uniting Church Women. The Installation will be held at the 14th World Assembly in Gaithersburg. Sweden in 2022.