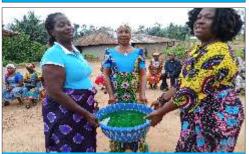

### UNITED METHODIST **WOMEN SET FOR 74TH ANNUAL CONFERENCE**

-With the Theme: "Bold To Go"

By: Leona Y. Gono-Program Co-coordinator, CUMW.

n December 29, the President of the Conference United Methodist Women (CUMW), Dr. Muriel Nelson, along with her team, took an assessment tour to Gbason Town United Methodist Mission, Sinoe District, regarding the preparation of her 74thAnnual Assembly. The team met with the District President, Mother Jerrilyn Klay, of the Sinoe District Conference and staff of her office. Among the Office Staff was Mr. Moses Yarmah, the dean of the United Methodist University Agriculture College; and Rev. P.K. Benin, the Senior Pastor of the

The Assessment delegation was wholeheartedly welcomed.

Church.

**CUMW Sewing Program for** 

Vol. 1

**Vulnerable Girls** 

**CONFERENCE** UNITED METHODIST **WOMEN ACTIVITY REPORT TEMPLATE** 

Pg 6-7-8

**PICTORIAL: CUMW LEADERSHIP** WITH GOMPA WOMEN