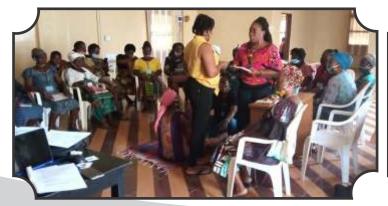

### UNITED METHODIST **WOMEN SET FOR 74TH ANNUAL CONFERENCE**

-With the Theme: "Bold To Go"

By: Leona Y. Gono-Program Co-coordinator, CUMW.

n December 29, the President of the Conference United Methodist Women (CUMW), Dr. Muriel Nelson, along with her team, took an assessment tour to Gbason Town United Methodist Mission, Sinoe District, regarding the preparation of her 74thAnnual Assembly. The team met with the District President, Mother Jerrilyn Klay, of the Sinoe District Conference and staff of her office. Among the Office Staff was Mr. Moses Yarmah, the dean of the United Methodist University Agriculture College; and Rev. P.K. Benin, the Senior Pastor of the

The Assessment delegation was wholeheartedly welcomed.

Church.

**CUMW Sewing Program for** 

Vol. 1

**Vulnerable Girls** 

**CONFERENCE** UNITED METHODIST **WOMEN ACTIVITY REPORT TEMPLATE** 

Pg 6-7-8

**PICTORIAL: CUMW LEADERSHIP** WITH GOMPA WOMEN