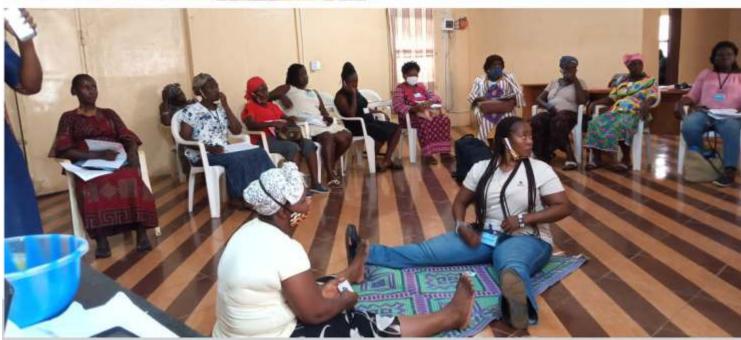

#### Peace, Reconciliation and Leadership

Loto River & Topp to Districts - UMW

Blessed are the peace maker for they shall be called the children of God. Where ever the human race is situated there will be misinterpretation, misunderstanding and mixed emotions in the mist of competing ideologies but, the ability to handle these differences in a way that still maintains a united body amidst the circumstance is the art of leadership.

The Conference United Methodist Women under the leadership mother Muriel Nelson, conducted a series of successful peace and reconciliation meetings in Lofa River District and Tappita district in March 2020 The purpose of the meetings was to reunite and reconcile women who were previously districts field and had differences with each other to their respective districts to continue working in the master's vineyard.

The peace and reconciliation meetings were held with Lofa River Dispict Women from March 11-12, 2020 at the Gorlu UMC with 65 women in attendance, while the Tappita District Women peace and reconciliation meeting was held from March 13-15, 2020 at the First UMC in Tappita city with 35 women in attendance