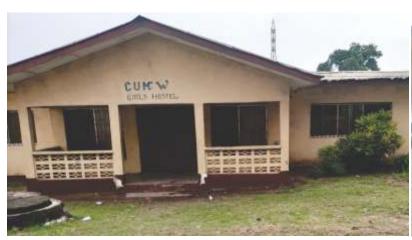

## **CUMW Girls Hostel**

Thank you

CUMW
Sewing
Program
for Vulnerable
Girls

he United Methodist Women operate a nine-month training program for vulnerable girls. The training is conducted in the UMU Girls' Hostel, and is done on a Circle basis. Each Circle runs for three months. At the end of the third Circle, graduation program is held. In 2020, a total of 50 (fifty) women enrolled into the program. However, the school closed in 2020, due to the Coronavirus (COVID-19) Pandemic. We look forward to reopening the School in February of the New Year (2021).

We sent our profound gratitude to all our donors for completing the Girls' Hostel which allows room for the Sewing Program. We pray for God's continued financial blessings to you to continue your Christ-based Humanitarian help.