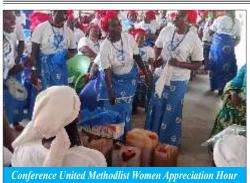

The assembly held under theme:

THE POWER OF BOLD! With text taken from Luke 1: 26-38 Brought

together together about 400 women at the Camphor United Methodist Mission in Grand Bassa County.

The annual assembly of the Conference United Methodist Women is an annual gathering that brings together united Methodist women from local churches around the country to fellowship through experience and knowledge sharing, capacity building, as well as enhance their spiritual growth, as Christian women.

The assembly presents the

where women's leadership and

skills are developed. It also provides the opportunity for women to be creative and expand their mission in carrying out the purpose and vision of the UM Women in Liberia.