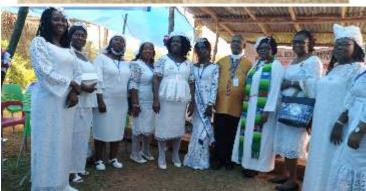

# **CUMW LEADERSHIP WITH GOMPA WOMEN**

CUMW president with the Gompa women

A brief stopped at the Gompa District Superintendent Rev. Aaron N. Yankie District office