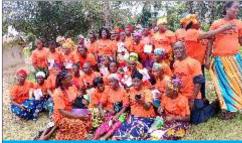

#### 73RD ANNUAL ASSEMBLY

Camphor Mission, Grand Bassa County

Ois January 20-26, 2020, the 73rd Annual Assembly and Anniversary of the Conference United Methodist Women was convened with the St. John River District Conference in Grand Bassa County.

The assembly held under theme:

THE POWER OF BOLD! With text taken from Luke 1: 26-38 Brought

together together about 400 women at the Camphor United Methodist Mission in Grand Bassa County.

The annual assembly of the Conference United Methodist Women is an annual gathering that brings together united Methodist women from local churches around the country to fellowship through experience and knowledge sharing, capacity building, as well as enhance their spiritual growth, as Christian women.

The assembly presents the

where women's leadership and

skills are developed. It also provides the opportunity for women to be creative and expand their mission in carrying out the purpose and vision of the UM Women in Liberia.