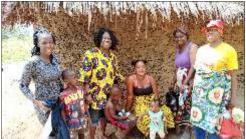

Pg 3-4

January 2021

PICTORIAL OF THE CUMW ASSESSMENT TEAM'S TOUR IN SINOE COUNTY

### UNITED METHODIST **WOMEN SET FOR 74TH ANNUAL CONFERENCE**

-With the Theme: "Bold To Go"

By: Leona Y. Gono-Program Co-coordinator, CUMW.

n December 29, the President of the Conference United Methodist Women (CUMW), Dr. Muriel Nelson, along with her team, took an assessment tour to Gbason Town United Methodist Mission, Sinoe District, regarding the preparation of her 74thAnnual Assembly. The team met with the District President, Mother Jerrilyn Klay, of the Sinoe District Conference and staff of her office. Among the Office Staff was Mr. Moses Yarmah, the dean of the United Methodist University Agriculture College; and Rev. P.K. Benin, the Senior Pastor of the

The Assessment delegation was wholeheartedly welcomed.

Church.

**CUMW Sewing Program for** 

Vol. 1

**Vulnerable Girls** 

**CONFERENCE** UNITED METHODIST **WOMEN ACTIVITY REPORT TEMPLATE** 

Pg 6-7-8

**PICTORIAL: CUMW LEADERSHIP** WITH GOMPA WOMEN