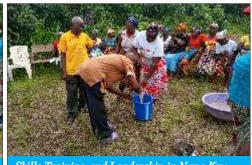

Pg 3-4

January 2021

PICTORIAL OF THE CUMW ASSESSMENT TEAM'S TOUR IN SINOE COUNTY

### UNITED METHODIST **WOMEN SET FOR 74TH ANNUAL CONFERENCE**

-With the Theme: "Bold To Go"

By: Leona Y. Gono-Program Co-coordinator, CUMW.

n December 29, the President of the Conference United Methodist Women (CUMW), Dr. Muriel Nelson, along with her team, took an assessment tour to Gbason Town United Methodist Mission, Sinoe District, regarding the preparation of her 74thAnnual Assembly. The team met with the District President, Mother Jerrilyn Klay, of the Sinoe District Conference and staff of her office. Among the Office Staff was Mr. Moses Yarmah, the dean of the United Methodist University Agriculture College; and Rev. P.K. Benin, the Senior Pastor of the

The Assessment delegation was wholeheartedly welcomed.

Church.

**CUMW Sewing Program for** 

Vol. 1

**Vulnerable Girls** 

**CONFERENCE** UNITED METHODIST **WOMEN ACTIVITY REPORT TEMPLATE** 

Pg 6-7-8

**PICTORIAL: CUMW LEADERSHIP** WITH GOMPA WOMEN