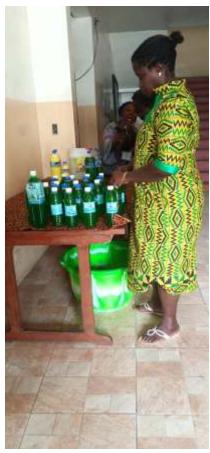

Thank you

CUMW
Sewing
Program
for Vulnerable
Girls

he United Methodist Women operate a nine-month training program for vulnerable girls. The training is conducted in the UMU Girls' Hostel, and is done on a Circle basis. Each Circle runs for three months. At the end of the third Circle, graduation program is held. In 2020, a total of 50 (fifty) women enrolled into the program. However, the school closed in 2020, due to the Coronavirus (COVID-19) Pandemic. We look forward to reopening the School in February of the New Year (2021).

We sent our profound gratitude to all our donors for completing the Girls' Hostel which allows room for the Sewing Program. We pray for God's continued financial blessings to you to continue your Christ-based Humanitarian help.

We also pray for Jehovah's financial blessings to other passionate promoters of God's Works who wish to assist on this skill acquisition Program for the economic empowerment of members, for the growth of the Church, and for the development of the Nation.