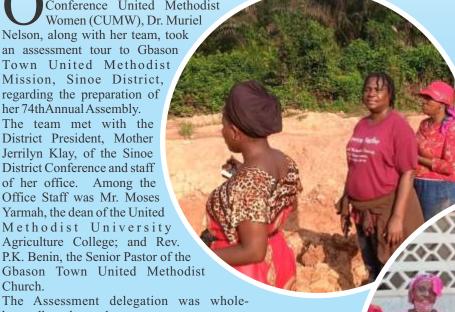

### UNITED METHODIST **WOMEN SET FOR 74TH ANNUAL CONFERENCE**

-With the Theme: "Bold To Go"

By: Leona Y. Gono-Program Co-coordinator, CUMW.

n December 29, the President of the Conference United Methodist Women (CUMW), Dr. Muriel Nelson, along with her team, took an assessment tour to Gbason Town United Methodist Mission, Sinoe District, regarding the preparation of her 74thAnnual Assembly. The team met with the District President, Mother Jerrilyn Klay, of the Sinoe District Conference and staff of her office. Among the Office Staff was Mr. Moses Yarmah, the dean of the United Methodist University Agriculture College; and Rev. P.K. Benin, the Senior Pastor of the

The Assessment delegation was wholeheartedly welcomed.

Church.

**CUMW Sewing Program for** 

Vol. 1

**Vulnerable Girls** 

**CONFERENCE** UNITED METHODIST **WOMEN ACTIVITY REPORT TEMPLATE** 

Pg 6-7-8

**PICTORIAL: CUMW LEADERSHIP** WITH GOMPA WOMEN