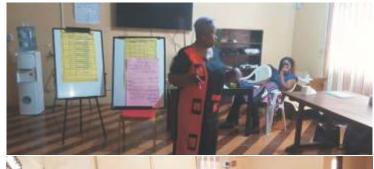

# **CUMW LEADERSHIP WITH GOMPA WOMEN**

CUMW president with the Gompa women

A brief stopped at the Gompa District Superintendent Rev. Aaron N. Yankie District office