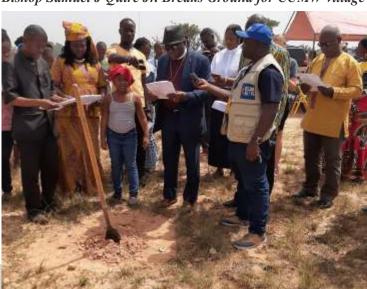

The conference United Methodist women, through the visionary leadership of its president, Mother Muriel Nelson, has secured several acres of land across the country for the United Methodist Church in Liberia. According to the president, mother Muriel Nelson, the properties are the future homes of the United Methodist Women Village.

These properties are situated in three counties including, 20 acres of land in River Gee, 20 acres in Kakata/ Farmington River District and 50 acres in Gbarnga, Bong County. The official launch of these properties was conducted on Monday, February 17, 2020.