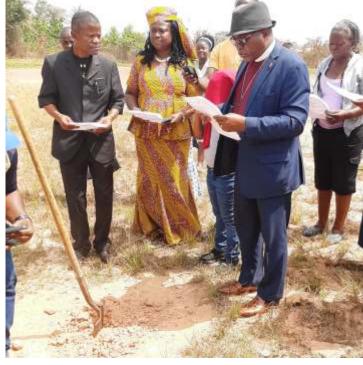

The conference United Methodist women, through the visionary leadership of its president, Mother Muriel Nelson, has secured several acres of land across the country for the United Methodist Church in Liberia. According to the president, mother Muriel Nelson, the properties are the future homes of the United Methodist Women Village.

These properties are situated in three counties including, 20 acres of land in River Gee, 20 acres in Kakata/ Farmington River District and 50 acres in Gbarnga, Bong County. The official launch of these properties was conducted on Monday, February 17, 2020.